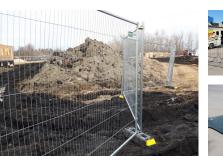

# Broadfence ANTICLIMB Panels

- Anticlimb wire mesh
- Longer & Taller than the Select panel 11ft
  3" long x 6ft 7" high- faster to install as more linear feet
- Hi Viz Thermo Plastic foot- easy for installing
- Secure coupler harder for panels to be stolen or broken through into the site
- In stock and ready to deliver fast!