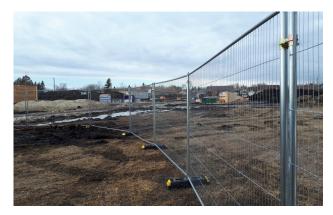

# Broadfence ANTICLIMB Panels

- Anticlimb wire mesh
- Longer & Taller than the Select panel 11ft
  3" long x 6ft 7" high- faster to install as more linear feet
- Hi Viz Thermo Plastic foot- easy for installing
- Secure coupler harder for panels to be stolen or broken through into the site
- In stock and ready to deliver fast!