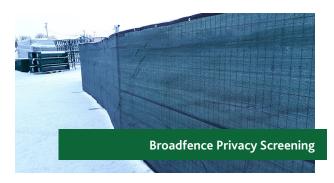

### **Broadfence Privacy Screening**

Add privacy to your site with our new Privacy Screening option.