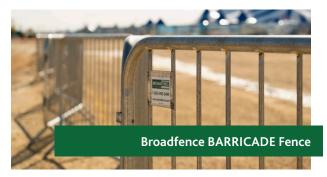

#### **Broadfence BARRICADE Fence**

- Reduced welding points
- New hook mechanism
- Small aperture