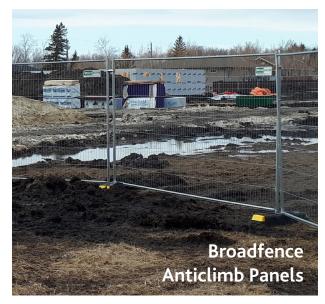

# Broadfence ANTICLIMB Panels

- Anticlimb wire mesh
- Longer & Taller than the Select panel 11ft
  3" long x 6ft 7" high- faster to install as more linear feet
- Hi Viz Thermo Plastic foot- easy for installing
- Secure coupler harder for panels to be stolen or broken through into the site
- In stock and ready to deliver fast!