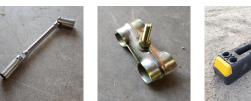

# Broadfence ANTICLIMB Panels

- Anticlimb wire mesh
- Longer & Taller than the Select panel 11ft
  3" long x 6ft 7" high- faster to install as more linear feet
- Hi Viz Thermo Plastic foot- easy for installing
- Secure coupler harder for panels to be stolen or broken through into the site
- In stock and ready to deliver fast!